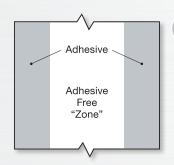

### Adhesive Free Zone

 Weld Joint Free from Adhesive, Creating a Superior Weld

### **ALIGN**

- Place Adhesive Free Zone Over Root Gap
- Adhesive Edges Hold Tape in Place