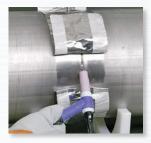

# INTRODUCE GAS

- Insert Purge Gas Needle Into Root Gap
- · Introduce Gas
- Evacuate 0,
- Commence Welding