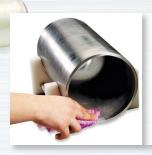

### THE TRANSPARENT & FLEXIBLE PURGE GAS BARRIER FOR TIG WELDING

**CLEAN**Clean pipe.

#### **APPLY**

Apply Liquifilm® Water Soluble Adhesive to inside of pipe.