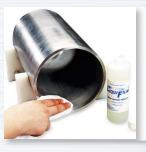

#### CUT

Cut Liquifilm® in a circle 1.3 times greater than pipe diameter.

#### **PRESS**

Press glossy surface of Liquifilm® to tacky adhesive inside pipe.