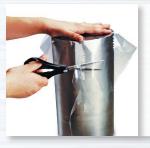

# Liquifilm

#### WATER SOLUBLE PURGE FILM AND ADHESIVE



### THE TRANSPARENT & FLEXIBLE PURGE GAS BARRIER FOR TIG WELDING





**CLEAN**Clean pipe.

#### **AVAILABLE IN BRICK & KIT FORMATS**



#### **Kit Contents:**

- · Liquifilm® Water Soluble Film Wound on Core
- Two 250 ml Bottles of Liquifilm® Water Soluble Adhesive
- · Cutting Knife
- Instruction Sheet





#### **APPLY**

Apply Liquifilm® Water Soluble Adhesive to inside of pipe.





#### CUT

Cut Liquifilm® in a circle 1.3 times greater than pipe diameter.





#### **PRESS**

Press glossy surface of Liquifilm® to tacky adhesive inside pipe.



## Liquifilm®

#### WATER SOLUBLE PURGE FILM AND ADHESIVE



#### Impenetrable Purge Barrier

 Excellent Barrier for Retaining Noble Gas (Argon or Argon/Helium Mix)

#### Flexible & Robust

- For Use on Stainless, Duplex and Chromium Steels & Titanium Alloys
- Can Be Punctured for Gas Inlets and Outlets with Little Risk of Tearing
- High Resistance to Pressure, Allowing for Greater Positive Pressure to be Maintained in Weld Area

#### **Transparent**

For Ease of Viewing During Welding Process

#### **Ease of Removal**

- · Rapidly Dissolves in Hot or Cold Water
- Leaves No Residue in the Pipeline

#### Safe

 Suitable for