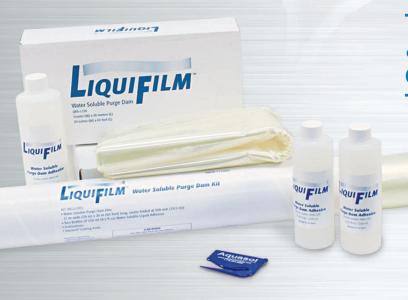

#### **AVAILABLE IN BRICK & KIT FORMATS**

#### **Kit Contents:**

- · Liquifilm® Water Soluble Film Wound on Core
- Two 250 ml Bottles of Liquifilm® Water Soluble Adhesive
- · Cutting Knife
- Instruction Sheet