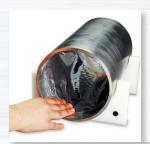

#### **PRESS**

Press glossy surface of Liquifilm® to tacky adhesive inside pipe.