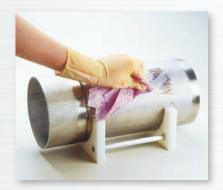

# FOR VERSATILE APPLICATIONS AND SURFACES

Ideal for cleaning industrial work surfaces, especially pipes where contamination can severely impact the quality of the weld.

### **Pure Welds Start with Preparation**

Remove the wipe from the pouch

While wearing gloves, use the abrasive side of the wipe to remove contaminants from the pipe or other surface to be cleaned

Use the smooth side to re-wipe the surface, ensuring all impurities are removed