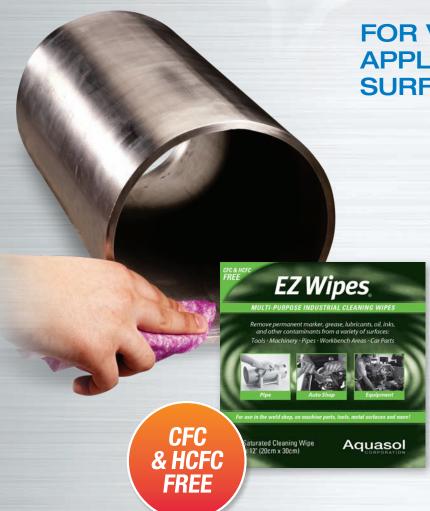

## **EZ Wipes**®

### **MULTI-PURPOSE INDUSTRIAL CLEANING WIPES**

# FOR VERSATILE APPLICATIONS AND SURFACES

Ideal for cleaning industrial work surfaces, especially pipes where contamination can severely impact the quality of the weld.

### **Eco Friendly and Safe**

- Pre-saturated wipes contain natural solvent, limonene
- · CFC & HCFC free
- Easily disposable, can be thrown away in ordinary trash