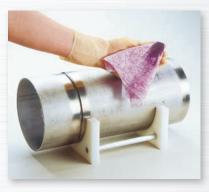

### Shred Resistant and Lint Free Two-Sided Cleaning System

- Abrasive side loosens and removes dried on surface contaminants
- · Smooth side completes the process by removing remaining particles to reveal a clean and polished surface

### **Pure Welds Start with Preparation**

Remove the wipe from the pouch

While wearing gloves, use the abrasive side of the wipe to remove contaminants from the pipe or other surface to be cleaned

Use the smooth side to re-wipe the surface, ensuring all impurities are removed